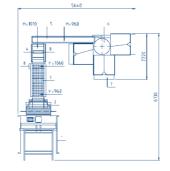

## **General characteristics**

The A3 was the first grader to be developed and manufactured by Greefa. The unique fruit-friendly, accurate and simple grading principle of the A3 enjoys worldwide fame.

Fruits are sized in a fruit-friendly way as they rotate across a rubber bed. Tables and belts are used to collect the graded fruits at working height. Sizes are easily adjusted and up to 6 sizes are possible with an additional undersize. Measuring bars are adjustable in height from 10 to 240 mm with an adjustment range of 100 mm. The rotation speed and inclination angle of the grading disc are adjustable steplessly.

The working height of the A3 can be set between 815 to 1050 mm. The machine is also easily moved. The A3 can be supplied with clockwise or anti-clockwise rotation, according to your needs.