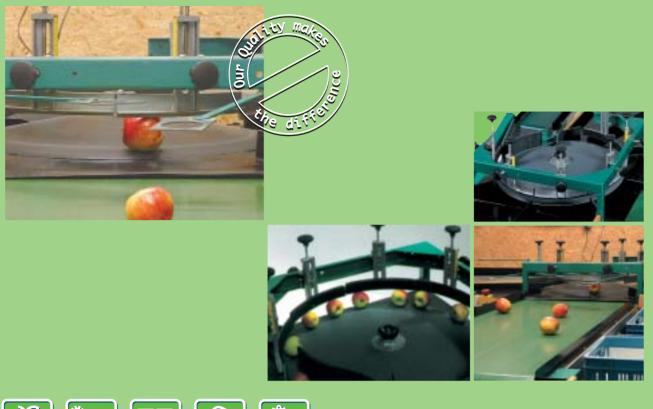

## **General characteristics**

The A3 was the first grader to be developed and manufactured by Greefa. The unique fruit-friendly, accurate and simple grading principle of the A3 enjoys worldwide fame.

Fruits are sized in a fruit-friendly way as they rotate across a rubber bed. Tables and belts are used to collect the graded fruits at working height. Sizes are easily adjusted and up to 6 sizes are possible with an additional undersize. Measuring bars are adjustable in height from 10 to 240 mm with an adjustment range of 100 mm. The rotation speed and inclination angle of the grading disc are adjustable steplessly.

A brusher, quality selecting belt, bulk bin tipper and other peripheral equipment can be added to the A3.

P.O. Box 24 | 4190 CA Geldermalsen (The Netherlands) | Langstraat 12 | 4196 JB Tricht Tel.: +31 345 57 81 00 | Fax: +31 345 57 82 00 | www.greefa.nl | e-mail: info@greefa.nl