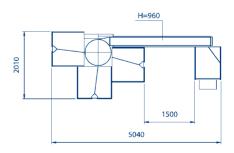

## **General characteristics**

The A3 was the first grader to be developed and manufactured by Greefa. The unique fruit-friendly, accurate and simple grading principle of the A3 enjoys worldwide fame.

Fruits are sized in a fruit-friendly way as they rotate across a rubber bed. Tables and belts are used to collect the graded fruits at working height. Sizes are easily adjusted and up to 6 sizes are possible with an additional undersize. Measuring bars are adjustable in height from 10 to 240 mm with an adjustment range of 100 mm. The rotation speed and inclination angle of the grading disc are adjustable steplessly.

The working height of the A3 can be set between 815 to 1050 mm. The machine is also easily moved. The A3 can be supplied with clockwise or anti-clockwise rotation, according to your needs.