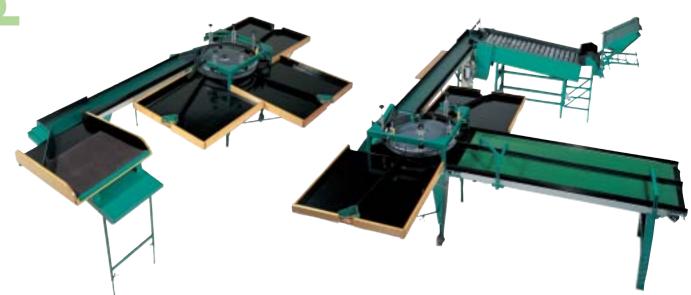

## **General characteristics**

The A3 was the first grader to be developed and manufactured by Greefa. The unique fruit-friendly, accurate and simple grading principle of the A3 enjoys worldwide fame.

Fruits are sized in a fruit-friendly way as they rotate across a rubber bed. Tables and belts are used to collect the graded fruits at working height. Sizes are easily adjusted and up to 6 sizes are possible with an additional undersize. Measuring bars are adjustable in height from 10 to 240 mm with an adjustment range of 100 mm. The rotation speed and inclination angle of the grading disc are adjustable steplessly.

The working height of the A3 can be set between 815 to 1050 mm. The machine is also easily moved. The A3 can be supplied with clockwise or anti-clockwise rotation, according to your needs.

## **Technical details**

It is possible to combine several standard units with a central feeding system in order to achieve a higher capacity. The standard model A3 is supplied with a 0.37 kw (1/2 HP) motor, 230 V single phase 50 Hz or 380 V three phase 50 Hz.